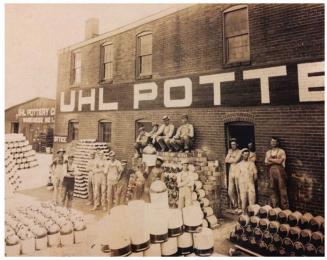

# **Uhl Collectors Society**

**Outstanding Historical Display coming to the 2020 Convention!** 

The 2020 Convention will feature a display of Historical and Rare Uhl items displayed by Nathan Posey. Many and maybe all of these are one of a kind! Don't miss this super opportunity to see Uhl Memorabilia! Here is a small preview.

I am pleased to announce that there will be a really neat Historical Display of items from UHL Pottery at the Convention! In this Newsletter, our Press Secretary, Mark Coleman has inserted a few pictures of items that will be there!