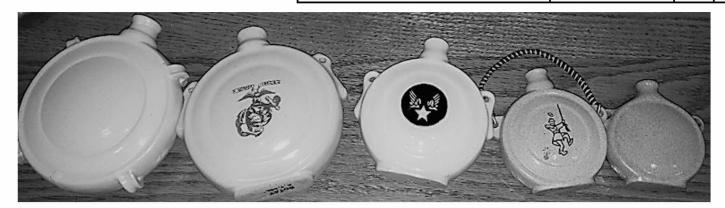

#### An Exploration of Botay Jugs.

I've always found Botay Jugs an interesting subset of Uhl collecting. These are WWII era production and sold with perfume, in Military bases. Many retain some scent of the original perfume. Some are generic with only a Military branch insignia, but others have Bases and specialized fields within the Military circa WWII. They have much cross over collector appeal to WWII collectors, family connections to Bases, perfume collectors, Uhl collectors and many more. Many of the Bases are long gone but others are still active and famous. On Ebay, they can be found with some regularity and often sell for under \$100. Occasionally higher prices prevail. Recently a jug marked "Santa Ana Army Air Base" sold for \$260!

I have jugs in 3 sizes in my collection - 3.5 inches, - 4.25 inches and - 5.25 inches. I have many of the Jugs in White and Tan (Brindle) glazes. The Tan jugs have classic looking clay while the White jugs have a whiter than normal clay. Also see page 153 of UHL Pottery (Second Addition) by Feldmeyer and Holtzman for more information.